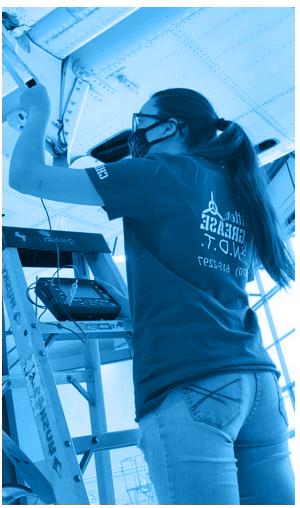

# **Non-Destructive Inspection**

Non-destructive inspection is used to detect geometrical faults, e.g., material thickness, welding defects, bondline defects, delamination, wrinkles, porosity, dry areas, foreign objects, cracks, or corrosion.

This ensures their products integrity and reliability while in-service, which allows them to save both time and money when evaluating their products.

# We offer the full range of inspections and blade testing services:

- Tap testing
- X-ray inspection
- Leak testing
- Penetrant inspection
- Eddy current inspection
- Magnetic particle inspection

**Need another inspection service? Ask us!** 